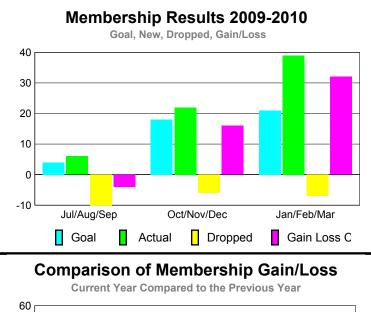

# YTD Status Quo Clubs 2009-2010

|             |             | MEM         | BERSH       | <u>IIP</u>  |                   |
|-------------|-------------|-------------|-------------|-------------|-------------------|
|             |             | Member      | ship Resul  | ts          | <u>Membership</u> |
|             |             | 200         | 9-2010      |             | 2008-2009         |
|             |             |             |             |             |                   |
|             | Net         | Actual      | Actual      | Gain/       | Gain/             |
| Month       | Memb        | New         | Dropped     | Loss of     | Loss of           |
| Month       | <u>Goal</u> | <u>Memb</u> | <u>Memb</u> | <u>Memb</u> | <u>Memb</u>       |
| Jul/Aug/Sep | 4           | 6           | -10         | -4          | 3                 |
| Oct/Nov/Dec | 18          | 22          | -6          | 16          | 24                |
| Jan/Feb/Mar | 21          | 39          | -7          | 32          | 54                |
| Totals      | 43          | 67          | -23         | 44          | 81                |