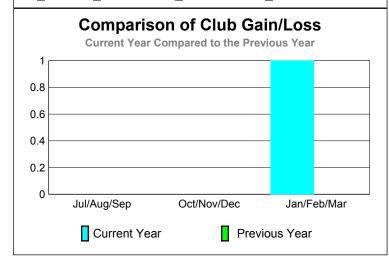

# Comparison of Club Gain/Loss

Oct/Nov/Dec

Dropped

# **Club Results 2009-2010**

Jan/Feb/Mar

Gain Loss C

# **Club Results 2009-2010** Goal, New, Dropped, Gain/Loss -2 -6 Jul/Aug/Sep Oct/Nov/Dec Jan/Feb/Mar Goal Actual Dropped Gain Loss C