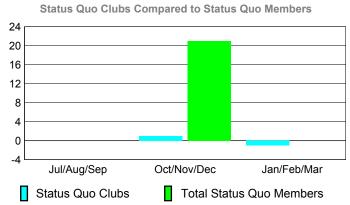

# YTD Status Quo Clubs 2009-2010

Status Quo Clubs Compared to Status Quo Members

6
4
2
0
-2
-4
-6

Jul/Aug/Sep Oct/Nov/Dec Jan/Feb/Mar

Status Quo Clubs Total Status Quo Members

|             |                            | IVIII VIVII.                 | TOTATO                          |   |    |
|-------------|----------------------------|------------------------------|---------------------------------|---|----|
|             |                            | Member 200                   | Membership<br>2008-2009         |   |    |
| Month       | Net<br>Memb<br><u>Goal</u> | Actual<br>New<br><u>Memb</u> | Gain/<br>Loss of<br><u>Memb</u> |   |    |
| Jul/Aug/Sep | 0                          | 0                            | 0                               | 0 | 0  |
| Oct/Nov/Dec | 1                          | 0                            | 0                               | 0 | -1 |
| Jan/Feb/Mar | 1                          | 0                            | 0                               | 0 | 1  |
| Totals      | 2                          | 0                            | 0                               | 0 | 0  |
|             |                            |                              | ·                               | · | ·  |

### **MEMBERSHIP Membership** Results <u>Membership</u> 2009-2010 2008-2009 Net Actual Actual Gain/ Gain/ Memb New Dropped Loss of Loss of Month Goal Memb Memb Memb Memb Jul/Aug/Sep 0 -2 0 3 1 Oct/Nov/Dec 3 6 -4 2 0 Jan/Feb/Mar 3 3 1 Totals 13 -7 6