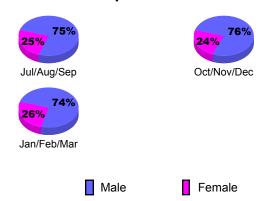

# Gender Comparison 2009-2010

Oct/Nov/Dec

Jan/Feb/Mar

Previous Year

0

-2

-3

Jul/Aug/Sep

# Gender Comparison 2009-2010

Oct/Nov/Dec

Jan/Feb/Mar

Previous Year