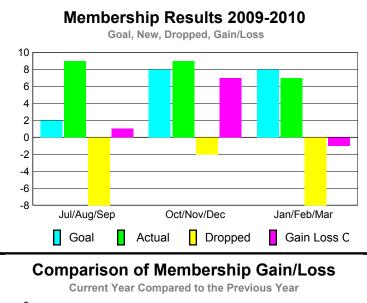

### **MEMBERSHIP Membership** Results <u>Membership</u> 2009-2010 2008-2009 Net Actual Actual Gain/ Gain/ Memb New Dropped Loss of Loss of Month Goal Memb Memb Memb Memb Jul/Aug/Sep 0 -2 0 3 1 Oct/Nov/Dec 3 6 -4 2 0 Jan/Feb/Mar 3 3 1 Totals 13 -7 6