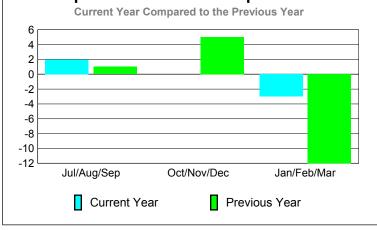

### **MEMBERSHIP Membership** Results <u>Membership</u> 2009-2010 2008-2009 Net Actual Actual Gain/ Gain/ Memb New Dropped Loss of Loss of Month Goal Memb Memb Memb Memb Jul/Aug/Sep 0 -2 0 3 1 Oct/Nov/Dec 3 6 -4 2 0 Jan/Feb/Mar 3 3 1 Totals 13 -7 6