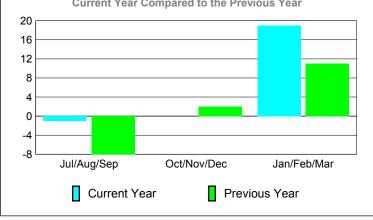

### **MEMBERSHIP Membership** Results <u>Membership</u> 2009-2010 2008-2009 Net Actual Actual Gain/ Gain/ Memb New Dropped Loss of Loss of Month Goal Memb Memb Memb Memb Jul/Aug/Sep 0 -2 0 3 1 Oct/Nov/Dec 3 6 -4 2 0 Jan/Feb/Mar 3 3 1 Totals 13 -7 6