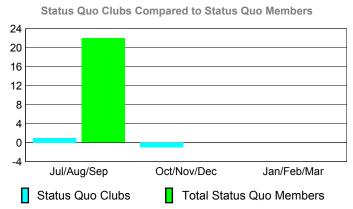

# YTD Status Quo Clubs 2009-2010

Status Quo Clubs Compared to Status Quo Members

6
4
2
0
-2
-4
-6

Jul/Aug/Sep Oct/Nov/Dec Jan/Feb/Mar

Status Quo Clubs Total Status Quo Members

|             |                            | IVIII VIVII.                 | TOTATO                          |   |    |
|-------------|----------------------------|------------------------------|---------------------------------|---|----|
|             |                            | Member 200                   | Membership<br>2008-2009         |   |    |
| Month       | Net<br>Memb<br><u>Goal</u> | Actual<br>New<br><u>Memb</u> | Gain/<br>Loss of<br><u>Memb</u> |   |    |
| Jul/Aug/Sep | 0                          | 0                            | 0                               | 0 | 0  |
| Oct/Nov/Dec | 1                          | 0                            | 0                               | 0 | -1 |
| Jan/Feb/Mar | 1                          | 0                            | 0                               | 0 | 1  |
| Totals      | 2                          | 0                            | 0                               | 0 | 0  |
|             |                            |                              | ·                               | · | ·  |

### YTD Status Quo Clubs 2009-2010

# YTD Status Quo Clubs 2009-2010

Totals