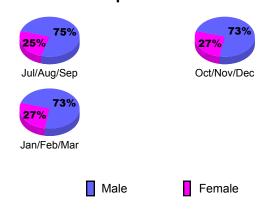

# Gender Comparison 2009-2010

Oct/Nov/Dec

Jan/Feb/Mar

Previous Year

0

-2

-3

Jul/Aug/Sep

# Gender Comparison 2009-2010

Oct/Nov/Dec

Jan/Feb/Mar

Previous Year