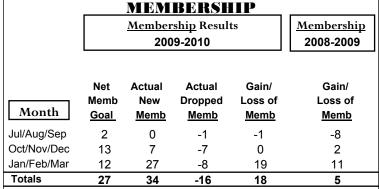

### **MEMBERSHIP Membership** Results <u>Membership</u> 2009-2010 2008-2009 Net Actual Actual Gain/ Gain/ Memb New Dropped Loss of Loss of Month Goal Memb Memb Memb Memb Jul/Aug/Sep 0 -2 0 3 1 Oct/Nov/Dec 3 6 -4 2 0 Jan/Feb/Mar 3 3 1 Totals 13 -7 6