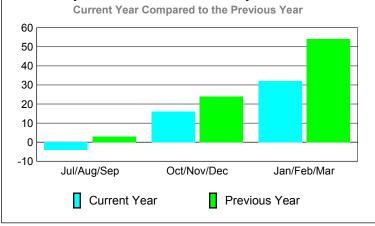

# YTD Status Quo Clubs 2009-2010

|             |             | MEM         | BERSH       | <u>IIP</u>  |                   |
|-------------|-------------|-------------|-------------|-------------|-------------------|
|             |             | Member      | ship Resul  | ts          | <u>Membership</u> |
|             |             | 200         | 9-2010      |             | 2008-2009         |
|             |             |             |             |             |                   |
|             | Net         | Actual      | Actual      | Gain/       | Gain/             |
| Month       | Memb        | New         | Dropped     | Loss of     | Loss of           |
| Month       | <u>Goal</u> | <u>Memb</u> | <u>Memb</u> | <u>Memb</u> | <u>Memb</u>       |
| Jul/Aug/Sep | 4           | 6           | -10         | -4          | 3                 |
| Oct/Nov/Dec | 18          | 22          | -6          | 16          | 24                |
| Jan/Feb/Mar | 21          | 39          | -7          | 32          | 54                |
| Totals      | 43          | 67          | -23         | 44          | 81                |