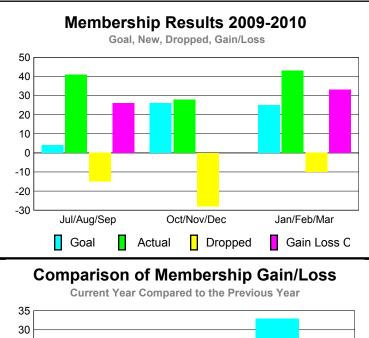

# YTD Status Quo Clubs 2009-2010

|             |             | MEM         | BERSH       | <u>IIP</u>  |                   |
|-------------|-------------|-------------|-------------|-------------|-------------------|
|             |             | Member      | ship Resul  | ts          | <u>Membership</u> |
|             |             | 200         | 9-2010      |             | 2008-2009         |
|             |             |             |             |             |                   |
|             | Net         | Actual      | Actual      | Gain/       | Gain/             |
| Month       | Memb        | New         | Dropped     | Loss of     | Loss of           |
| Month       | <u>Goal</u> | <u>Memb</u> | <u>Memb</u> | <u>Memb</u> | <u>Memb</u>       |
| Jul/Aug/Sep | 4           | 6           | -10         | -4          | 3                 |
| Oct/Nov/Dec | 18          | 22          | -6          | 16          | 24                |
| Jan/Feb/Mar | 21          | 39          | -7          | 32          | 54                |
| Totals      | 43          | 67          | -23         | 44          | 81                |

### **MEMBERSHIP Membership** Results <u>Membership</u> 2009-2010 2008-2009 Net Actual Actual Gain/ Gain/ Memb New Dropped Loss of Loss of Month Goal Memb Memb Memb Memb Jul/Aug/Sep 0 -2 0 3 1 Oct/Nov/Dec 3 6 -4 2 0 Jan/Feb/Mar 3 3 1 Totals 13 -7 6