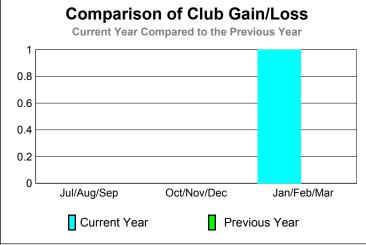

GMT: NORBERT BATIONO Location: REP OF CONGO GMT CA: 6

|             |                            |                                           |                                   | <u>Clubs</u><br><b>2008-2009</b> |                                  |
|-------------|----------------------------|-------------------------------------------|-----------------------------------|----------------------------------|----------------------------------|
| Month       | New<br>Club<br><u>Goal</u> | Actual<br>New<br><u>Clubs</u>             | Actual<br>Dropped<br><u>Clubs</u> | Gain/<br>Loss of<br><u>Clubs</u> | Gain/<br>Loss of<br><u>Clubs</u> |
| Jul/Aug/Sep | 0                          | 0                                         | 0                                 | 0                                | 0                                |
| Oct/Nov/Dec | 1                          | 0                                         | 0                                 | 0                                | 0                                |
| Jan/Feb/Mar | 1                          | New Dropped Loss of Clubs Clubs Clubs 0 0 |                                   |                                  | 0                                |
| Totals      | 2                          | 1                                         | 0                                 | 1                                | 0                                |