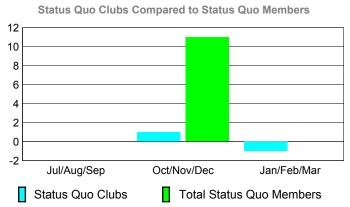

# YTD Status Quo Clubs 2009-2010

Status Quo Clubs Compared to Status Quo Members

6
4
2
0
-2
-4
-6

Jul/Aug/Sep Oct/Nov/Dec Jan/Feb/Mar

Status Quo Clubs Total Status Quo Members

|             |                            | IVIII VIVII.                 | TOTATO                          |   |    |
|-------------|----------------------------|------------------------------|---------------------------------|---|----|
|             |                            | Member 200                   | Membership<br>2008-2009         |   |    |
| Month       | Net<br>Memb<br><u>Goal</u> | Actual<br>New<br><u>Memb</u> | Gain/<br>Loss of<br><u>Memb</u> |   |    |
| Jul/Aug/Sep | 0                          | 0                            | 0                               | 0 | 0  |
| Oct/Nov/Dec | 1                          | 0                            | 0                               | 0 | -1 |
| Jan/Feb/Mar | 1                          | 0                            | 0                               | 0 | 1  |
| Totals      | 2                          | 0                            | 0                               | 0 | 0  |
|             |                            |                              | ·                               | · | ·  |

### YTD Status Quo Clubs 2009-2010

# YTD Status Quo Clubs 2009-2010

Totals

### YTD Status Quo Clubs 2009-2010

Status Quo Clubs Compared to Status Quo Members

6
4
2
0
-2
-4
-6

Jul/Aug/Sep Oct/Nov/Dec Jan/Feb/Mar

Status Quo Clubs

Total Status Quo Members

|             |                            | MIT MATE                     | TO MICS II                       |                                 |                                 |
|-------------|----------------------------|------------------------------|----------------------------------|---------------------------------|---------------------------------|
|             |                            | Member                       | <u>ship</u> Resul                | ts                              | <u>Membership</u>               |
|             |                            | 200                          | 2008-2009                        |                                 |                                 |
| Month       | Net<br>Memb<br><u>Goal</u> | Actual<br>New<br><u>Memb</u> | Actual<br>Dropped<br><u>Memb</u> | Gain/<br>Loss of<br><u>Memb</u> | Gain/<br>Loss of<br><u>Memb</u> |
| Jul/Aug/Sep | 2                          | 9                            | -8                               | 1                               | -1                              |
| Oct/Nov/Dec | 8                          | 9                            | -2                               | 7                               | 0                               |
| Jan/Feb/Mar | 8                          | 7                            | -8                               | -1                              | -4                              |
| Totals      | 18                         | 25                           | -18                              | 7                               | -5                              |
|             |                            |                              |                                  |                                 |                                 |

# YTD Status Quo Clubs 2009-2010

|             |             | MEM         | BERSH       | <u>IIP</u>  |                   |
|-------------|-------------|-------------|-------------|-------------|-------------------|
|             |             | Member      | ship Resul  | ts          | <u>Membership</u> |
|             |             | 200         | 9-2010      |             | 2008-2009         |
|             |             |             |             |             |                   |
|             | Net         | Actual      | Actual      | Gain/       | Gain/             |
| Month       | Memb        | New         | Dropped     | Loss of     | Loss of           |
| Month       | <u>Goal</u> | <u>Memb</u> | <u>Memb</u> | <u>Memb</u> | <u>Memb</u>       |
| Jul/Aug/Sep | 4           | 6           | -10         | -4          | 3                 |
| Oct/Nov/Dec | 18          | 22          | -6          | 16          | 24                |
| Jan/Feb/Mar | 21          | 39          | -7          | 32          | 54                |
| Totals      | 43          | 67          | -23         | 44          | 81                |

# YTD Status Quo Clubs 2009-2010

Status Quo Clubs Compared to Status Quo Members 6 4 2 0 -2 -4 -6 Jan/Feb/Mar Jul/Aug/Sep Oct/Nov/Dec Status Quo Clubs Total Status Quo Members

|             |             | MEM         | BERSH              | <u>IIP                                   </u> |             |
|-------------|-------------|-------------|--------------------|-----------------------------------------------|-------------|
|             |             | Member      | <u>ship</u> Result | ts                                            | Membership  |
|             |             | 200         | 2008-2009          |                                               |             |
|             |             |             |                    |                                               |             |
|             | Net         | Actual      | Actual             | Gain/                                         | Gain/       |
| M (1        | Memb        | New         | Dropped            | Loss of                                       | Loss of     |
| Month       | <u>Goal</u> | <u>Memb</u> | <u>Memb</u>        | <u>Memb</u>                                   | <u>Memb</u> |
| Jul/Aug/Sep | 0           | 1           | 0                  | 1                                             | 1           |
| Oct/Nov/Dec | 3           | 0           | 0                  | 0                                             | -2          |
| Jan/Feb/Mar | 3           | 1           | 0                  | 1                                             | 0           |
| Totals      | 6           | 2           | 0                  | 2                                             | -1          |
|             |             |             |                    |                                               | ·           |

# YTD Status Quo Clubs 2009-2010

GMT: NORBERT BATIONO Location: REPUBLIC OF DJIBOUTI GMT CA: 6

|             |                            | <u>Club</u><br><b>20</b> 0    |                                   | <u>Clubs</u><br>2008-2009        |                                  |
|-------------|----------------------------|-------------------------------|-----------------------------------|----------------------------------|----------------------------------|
| Month       | New<br>Club<br><u>Goal</u> | Actual<br>New<br><u>Clubs</u> | Actual<br>Dropped<br><u>Clubs</u> | Gain/<br>Loss of<br><u>Clubs</u> | Gain/<br>Loss of<br><u>Clubs</u> |
| Jul/Aug/Sep | 0                          | 0                             | 0                                 | 0                                | 0                                |
| Oct/Nov/Dec | 0                          | 0                             | 0                                 | 0                                | 0                                |
| Jan/Feb/Mar | 0                          | 0                             | 0                                 | 0                                | 0                                |
| Totals      | 0                          | 0                             | 0                                 | 0                                | 0                                |

# YTD Status Quo Clubs 2009-2010

|             |                            | MEM                          | <u>BERSH</u>                     | <u>IIP                                   </u> |                                 |
|-------------|----------------------------|------------------------------|----------------------------------|-----------------------------------------------|---------------------------------|
|             |                            | Member<br>200                | <u>Membership</u><br>2008-2009   |                                               |                                 |
| Month       | Net<br>Memb<br><u>Goal</u> | Actual<br>New<br><u>Memb</u> | Actual<br>Dropped<br><u>Memb</u> | Gain/<br>Loss of<br><u>Memb</u>               | Gain/<br>Loss of<br><u>Memb</u> |
| Jul/Aug/Sep | 0                          | 0                            | -2                               | -2                                            | -1                              |
| Oct/Nov/Dec | 1                          | 1                            | 0                                | 1                                             | 0                               |
| Jan/Feb/Mar | 1                          | 2                            | 0                                | 2                                             | -1                              |
| Totals      | 2                          | 3                            | -2                               | 1                                             | -2                              |
|             |                            |                              |                                  |                                               |                                 |

# YTD Status Quo Clubs 2009-2010

|             |      | NEN         | BURSH       | <u>IIP                                   </u> |             |
|-------------|------|-------------|-------------|-----------------------------------------------|-------------|
|             |      | Member      | Membership  |                                               |             |
|             |      | 200         | 2008-2009   |                                               |             |
|             |      |             |             |                                               |             |
|             | Net  | Actual      | Actual      | Gain/                                         | Gain/       |
|             | Memb | New         | Dropped     | Loss of                                       | Loss of     |
| Month       | Goal | <u>Memb</u> | <u>Memb</u> | <u>Memb</u>                                   | <u>Memb</u> |
| Jul/Aug/Sep | 4    | 41          | -15         | 26                                            | 8           |
| Oct/Nov/Dec | 26   | 28          | -28         | 0                                             | 2           |
| Jan/Feb/Mar | 25   | 43          | -10         | 33                                            | 3           |
| Totals      | 55   | 112         | -53         | 59                                            | 13          |
|             |      |             |             |                                               |             |

# YTD Status Quo Clubs 2009-2010

Status Quo Clubs Compared to Status Quo Members 6 4 2 0 -2 -4 -6 Jan/Feb/Mar Jul/Aug/Sep Oct/Nov/Dec Status Quo Clubs Total Status Quo Members

|             |                            | MEM                          | BERSH                            | <u>IIP                                   </u> |                                 |
|-------------|----------------------------|------------------------------|----------------------------------|-----------------------------------------------|---------------------------------|
|             |                            | Member<br>200                | <u>Membership</u><br>2008-2009   |                                               |                                 |
| Month       | Net<br>Memb<br><u>Goal</u> | Actual<br>New<br><u>Memb</u> | Actual<br>Dropped<br><u>Memb</u> | Gain/<br>Loss of<br><u>Memb</u>               | Gain/<br>Loss of<br><u>Memb</u> |
| Jul/Aug/Sep | 0                          | 5                            | -3                               | 2                                             | -4                              |
| Oct/Nov/Dec | 5                          | 5                            | -2                               | 3                                             | -4                              |
| Jan/Feb/Mar | 6                          | 0                            | -3                               | -3                                            | -1                              |
| Totals      | 11                         | 10                           | -8                               | 2                                             | -9                              |