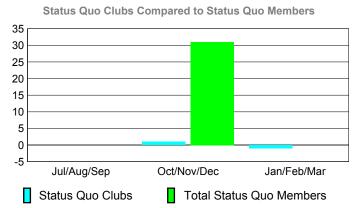

# YTD Status Quo Clubs 2009-2010

Status Quo Clubs Compared to Status Quo Members 6 4 2 0 -2 -4 -6 Jan/Feb/Mar Jul/Aug/Sep Oct/Nov/Dec Status Quo Clubs Total Status Quo Members

|             |             | MEM         | BERSH              | <u>IIP                                   </u> |             |
|-------------|-------------|-------------|--------------------|-----------------------------------------------|-------------|
|             |             | Member      | <u>ship</u> Result | ts                                            | Membership  |
|             |             | 200         | 2008-2009          |                                               |             |
|             |             |             |                    |                                               |             |
|             | Net         | Actual      | Actual             | Gain/                                         | Gain/       |
| M (1        | Memb        | New         | Dropped            | Loss of                                       | Loss of     |
| Month       | <u>Goal</u> | <u>Memb</u> | <u>Memb</u>        | <u>Memb</u>                                   | <u>Memb</u> |
| Jul/Aug/Sep | 0           | 1           | 0                  | 1                                             | 1           |
| Oct/Nov/Dec | 3           | 0           | 0                  | 0                                             | -2          |
| Jan/Feb/Mar | 3           | 1           | 0                  | 1                                             | 0           |
| Totals      | 6           | 2           | 0                  | 2                                             | -1          |
|             |             |             |                    |                                               | ·           |