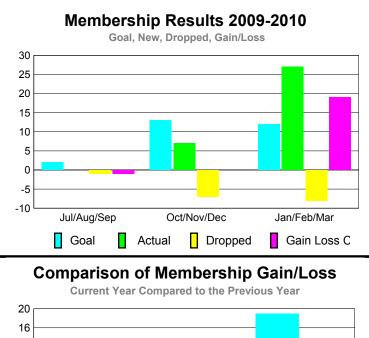

### **MEMBERSHIP Membership** Results <u>Membership</u> 2009-2010 2008-2009 Net Actual Actual Gain/ Gain/ Memb New Dropped Loss of Loss of Month Goal Memb Memb Memb Memb Jul/Aug/Sep 0 -2 0 3 1 Oct/Nov/Dec 3 6 -4 2 0 Jan/Feb/Mar 3 3 1 Totals 13 -7 6