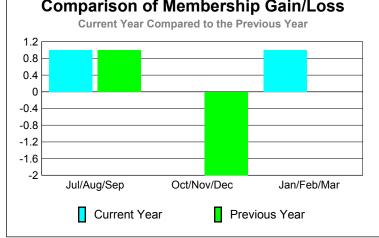

### **MEMBERSHIP Membership** Results <u>Membership</u> 2009-2010 2008-2009 Net Actual Actual Gain/ Gain/ Memb New Dropped Loss of Loss of Month Goal Memb Memb Memb Memb Jul/Aug/Sep 0 -2 0 3 1 Oct/Nov/Dec 3 6 -4 2 0 Jan/Feb/Mar 3 3 1 Totals 13 -7 6