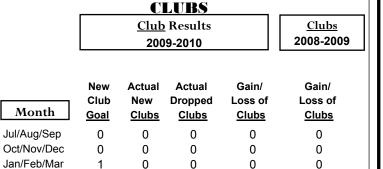

**CLUBS** 

Totals

GMT: NORBERT BATIONO Location: CENTRAL AFRICAN REP GMT CA: 6

|             |                            | <u>Club</u><br><b>20</b> 0    |                                   | <u>Clubs</u><br>2008-2009        |                                  |
|-------------|----------------------------|-------------------------------|-----------------------------------|----------------------------------|----------------------------------|
| Month       | New<br>Club<br><u>Goal</u> | Actual<br>New<br><u>Clubs</u> | Actual<br>Dropped<br><u>Clubs</u> | Gain/<br>Loss of<br><u>Clubs</u> | Gain/<br>Loss of<br><u>Clubs</u> |
| Jul/Aug/Sep | 0                          | 0                             | 0                                 | 0                                | 0                                |
| Oct/Nov/Dec | 0                          | 0                             | 0                                 | 0                                | 0                                |
| Jan/Feb/Mar | 0                          | 0                             | 0                                 | 0                                | 0                                |