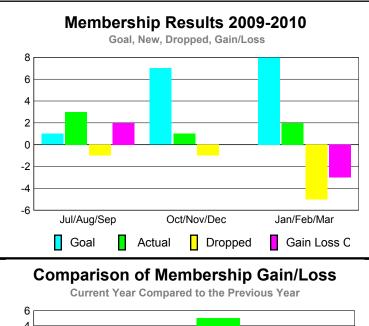

### **MEMBERSHIP Membership** Results <u>Membership</u> 2009-2010 2008-2009 Net Actual Actual Gain/ Gain/ Memb New Dropped Loss of Loss of Month Goal Memb Memb Memb Memb Jul/Aug/Sep 0 -2 0 3 1 Oct/Nov/Dec 3 6 -4 2 0 Jan/Feb/Mar 3 3 1 Totals 13 -7 6