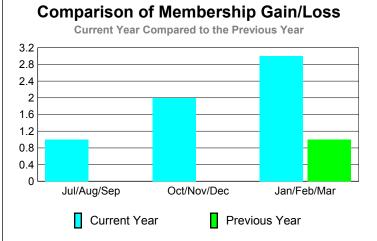

# YTD Status Quo Clubs 2009-2010

|             |      | NEN         | BURSH       | <u>IIP                                   </u> |             |
|-------------|------|-------------|-------------|-----------------------------------------------|-------------|
|             |      | Member      | Membership  |                                               |             |
|             |      | 200         | 2008-2009   |                                               |             |
|             |      |             |             |                                               |             |
|             | Net  | Actual      | Actual      | Gain/                                         | Gain/       |
|             | Memb | New         | Dropped     | Loss of                                       | Loss of     |
| Month       | Goal | <u>Memb</u> | <u>Memb</u> | <u>Memb</u>                                   | <u>Memb</u> |
| Jul/Aug/Sep | 4    | 41          | -15         | 26                                            | 8           |
| Oct/Nov/Dec | 26   | 28          | -28         | 0                                             | 2           |
| Jan/Feb/Mar | 25   | 43          | -10         | 33                                            | 3           |
| Totals      | 55   | 112         | -53         | 59                                            | 13          |
|             |      |             |             |                                               |             |