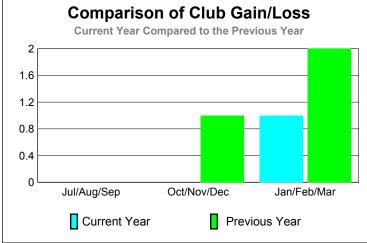

| 0                                                   | 0                                 | 0                                | 0                                |
| Oct/Nov/Dec | 1                          | 0                                                   | 0                                 | 0                                | 1                                |
| Jan/Feb/Mar | 1                          | lub New Dropped Loss of pal Clubs Clubs Clubs Clubs |                                   | 2                                |                                  |
| Totals      | 2                          | 1                                                   | 0                                 | 1                                | 3                                |

**CLUBS** 





# YTD Status Quo Clubs 2009-2010



|             |             | MEM         | BERSH       | <u>IIP</u>  |                   |
|-------------|-------------|-------------|-------------|-------------|-------------------|
|             |             | Member      | ship Resul  | ts          | <u>Membership</u> |
|             |             | 200         | 9-2010      |             | 2008-2009         |
|             |             |             |             |             |                   |
|             | Net         | Actual      | Actual      | Gain/       | Gain/             |
| Month       | Memb        | New         | Dropped     | Loss of     | Loss of           |
| Month       | <u>Goal</u> | <u>Memb</u> | <u>Memb</u> | <u>Memb</u> | <u>Memb</u>       |
| Jul/Aug/Sep | 4