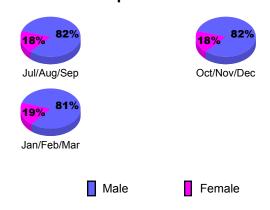

# Gender Comparison 2009-2010

Oct/Nov/Dec

Jan/Feb/Mar

Previous Year

0

-2

-3

Jul/Aug/Sep

# Gender Comparison 2009-2010

Oct/Nov/Dec

Jan/Feb/Mar

Previous Year