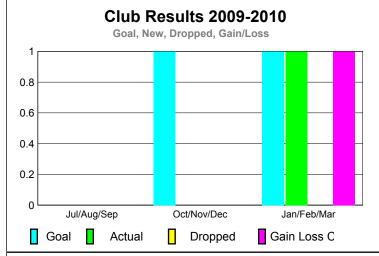

# Club Results 2009-2010 Goal, New, Dropped, Gain/Loss 6 4 2 0 -2 -4 -6 Jul/Aug/Sep Oct/Nov/Dec Jan/Feb/Mar Goal Actual Dropped Gain Loss C

# **Club Results 2009-2010**

Jan/Feb/Mar

Gain Loss C

# **Club Results 2009-2010** Goal, New, Dropped, Gain/Loss -2 -6 Jul/Aug/Sep Oct/Nov/Dec Jan/Feb/Mar Goal Actual Dropped Gain Loss C

# **Club Results 2009-2010** Goal, New, Dropped, Gain/Loss 0.8 0.6 0.4 0.2 Jul/Aug/Sep Oct/Nov/Dec Jan/Feb/Mar Goal Actual Gain Loss C Dropped