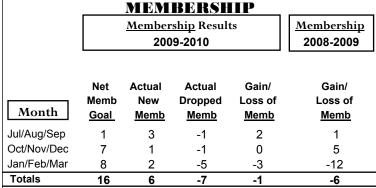

### **MEMBERSHIP Membership** Results <u>Membership</u> 2009-2010 2008-2009 Net Actual Actual Gain/ Gain/ Memb New Dropped Loss of Loss of Month Goal Memb Memb Memb Memb Jul/Aug/Sep 0 -2 0 3 1 Oct/Nov/Dec 3 6 -4 2 0 Jan/Feb/Mar 3 3 1 Totals 13 -7 6