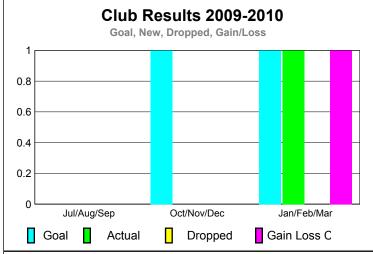

### **CLUBS Club** Results Clubs 2008-2009 2009-2010 New Actual Actual Gain/ Gain/ Club New **Dropped** Loss of Loss of Month Goal Clubs Clubs Clubs Clubs Jul/Aug/Sep 0 0 1 0 0 Oct/Nov/Dec 1 0 0 0 0 Jan/Feb/Mar